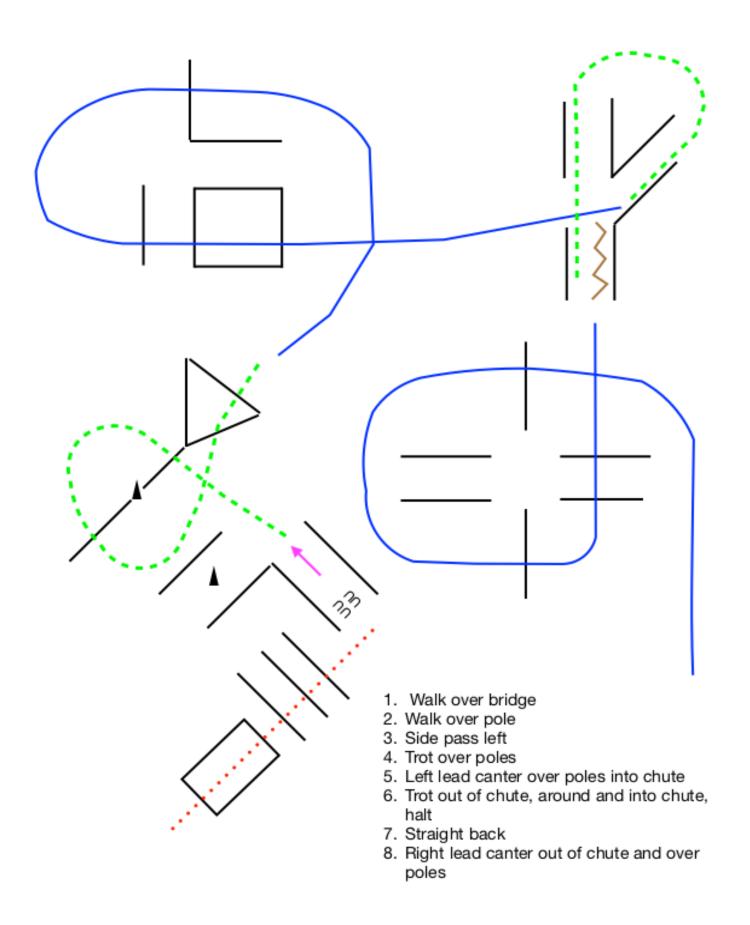

#### Classes 35 Arabian English Trail, Open 38 HA/AA English Trail, Open

#### Classes 36 Arabian English Trail, ATR 39 HA/AA English Trail, ATR