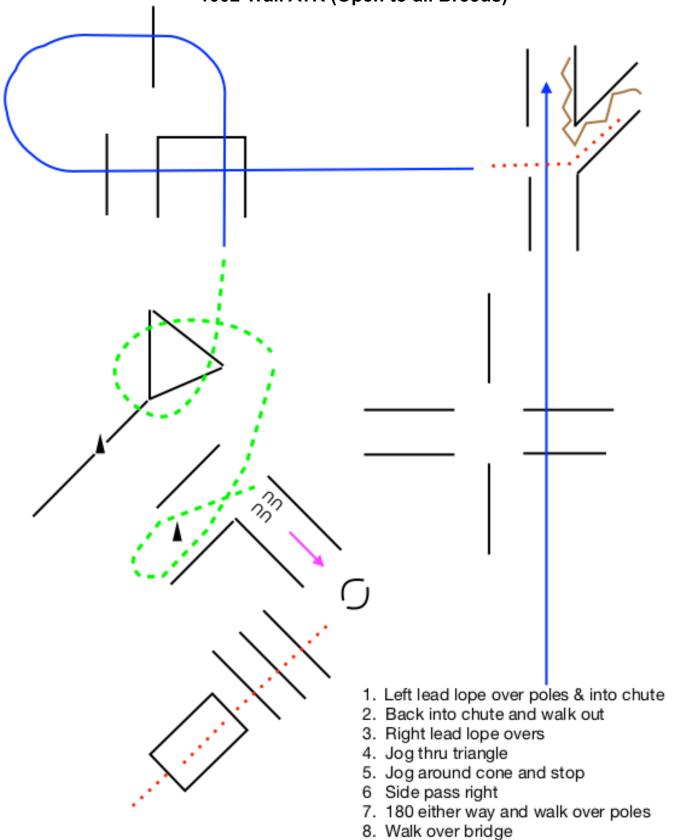

# Classes 43 Arabian Trail ATR 44 A/HA/AA Trail, Green Horse Open 48 HA/AA Trail ATR 1002 Trail ATR (Open to all Breeds)