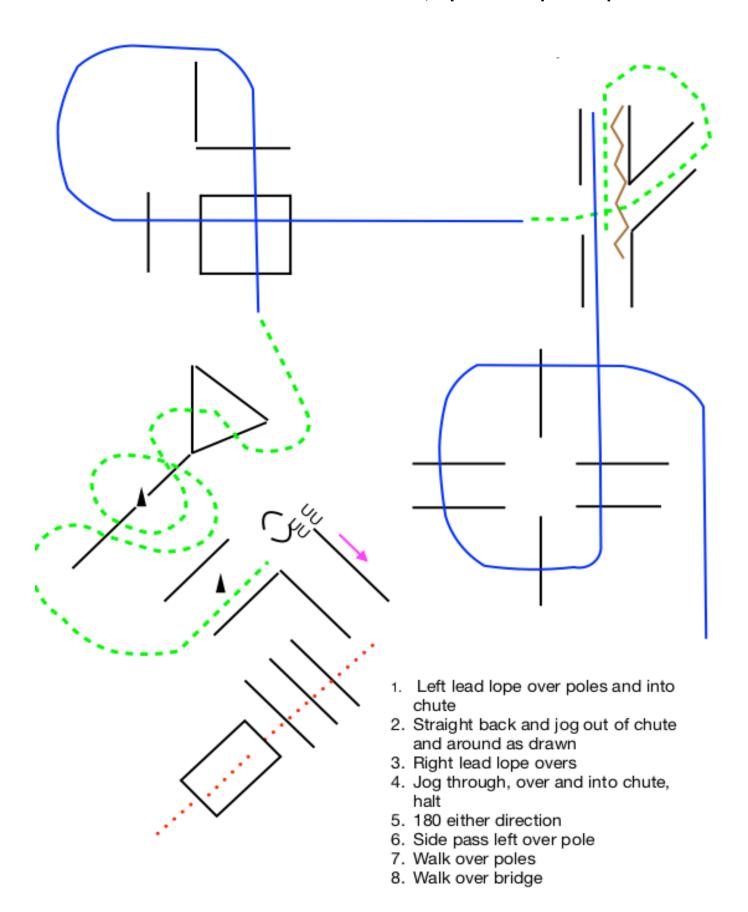

## Classes 45 Arabian Trail, Open Championship 49 HA/AA Trail, Open Championship

## Classes 45 Arabian Trail, Open Championship 49 HA/AA Trail, Open Championship

Classes
41 A/HA/AA Walk Trot Trail, Open