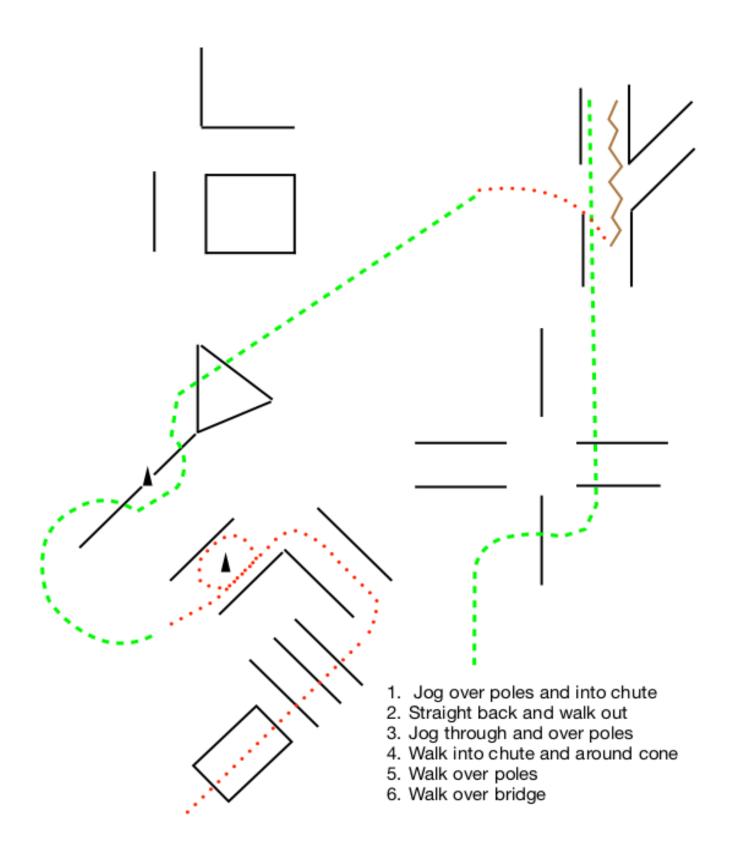

# Classes 43 Arabian Trail ATR 44 A/HA/AA Trail, Green Horse Open 48 HA/AA Trail ATR 1002 Trail ATR (Open to all Breeds)