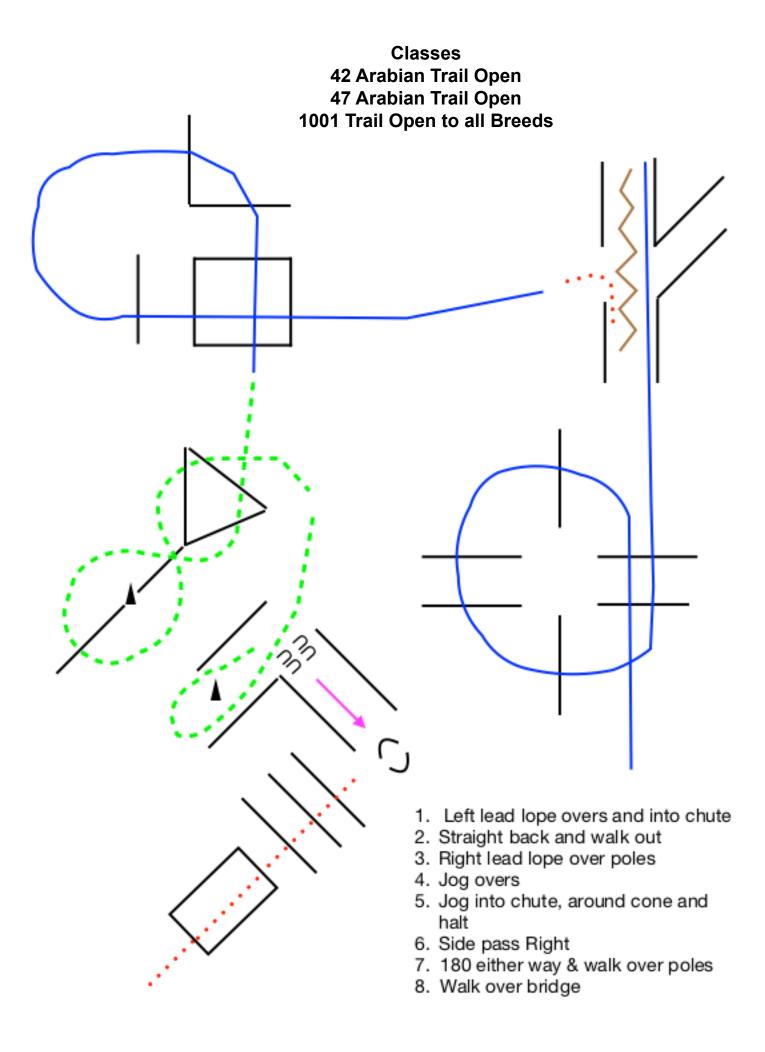

# Classes 43 Arabian Trail ATR 44 A/HA/AA Trail, Green Horse Open 48 HA/AA Trail ATR 1002 Trail ATR (Open to all Breeds)