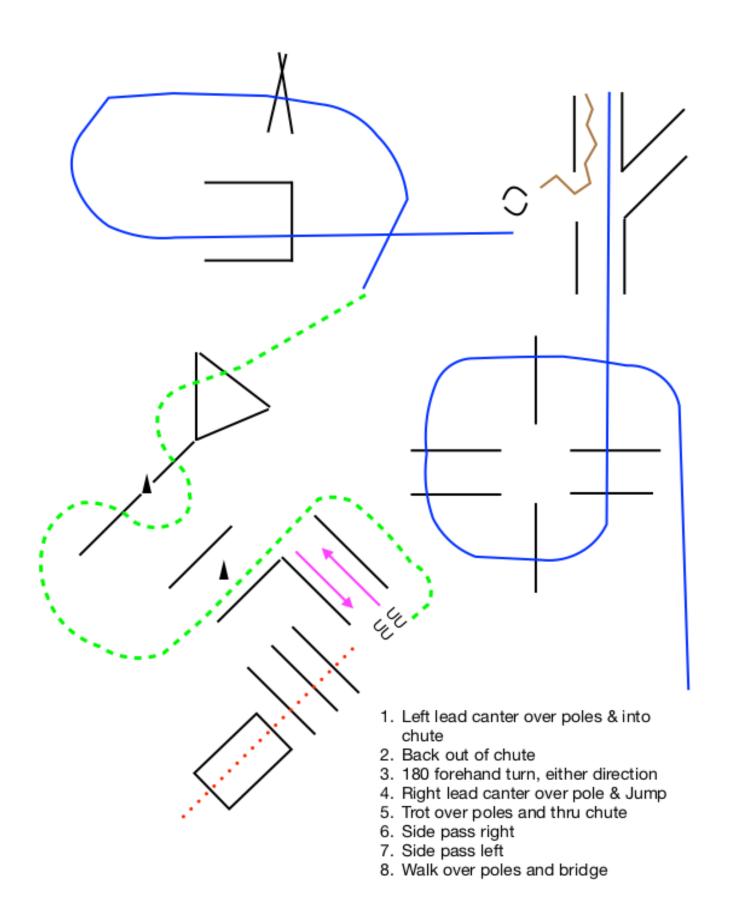

### Classes 37 Arabian English Trail Championship 40 HA/AA English Trail Championship

Classes
51 Arabian Ranch Trail, Open
52 HA/AA Ranch Trail, Open
1004 All Breed Ranch Trail, Open