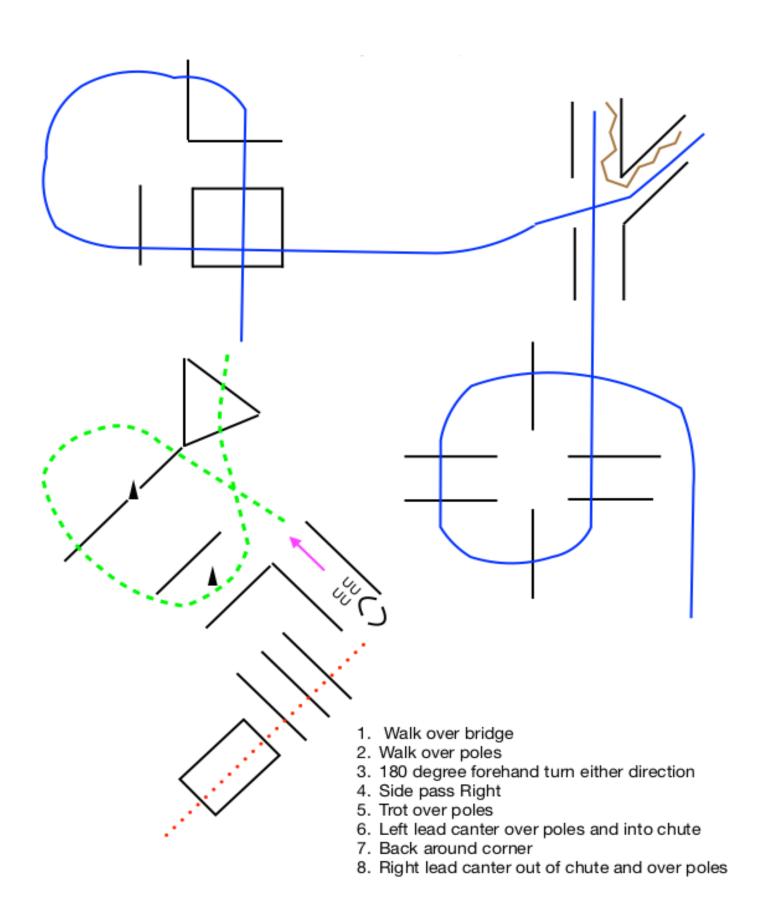

## Classes 45 Arabian Trail, Open Championship 49 HA/AA Trail, Open Championship

## Classes 45 Arabian Trail, Open Championship 49 HA/AA Trail, Open Championship

Classes
41 A/HA/AA Walk Trot Trail, Open