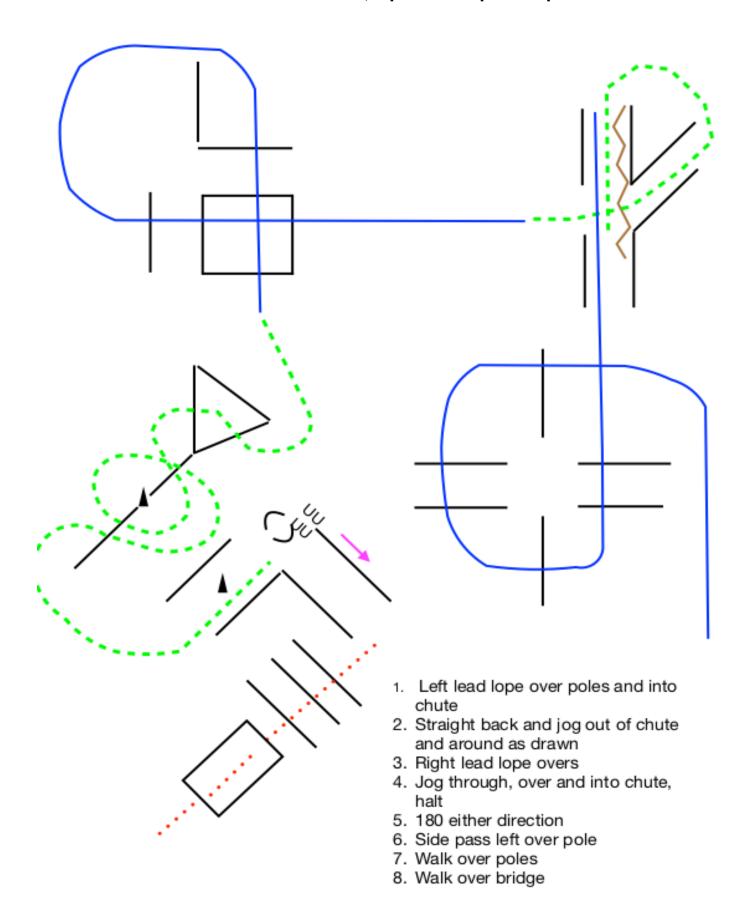

## Classes 45 Arabian Trail, Open Championship 49 HA/AA Trail, Open Championship

## Classes 45 Arabian Trail, Open Championship 49 HA/AA Trail, Open Championship

Classes
41 A/HA/AA Walk Trot Trail, Open